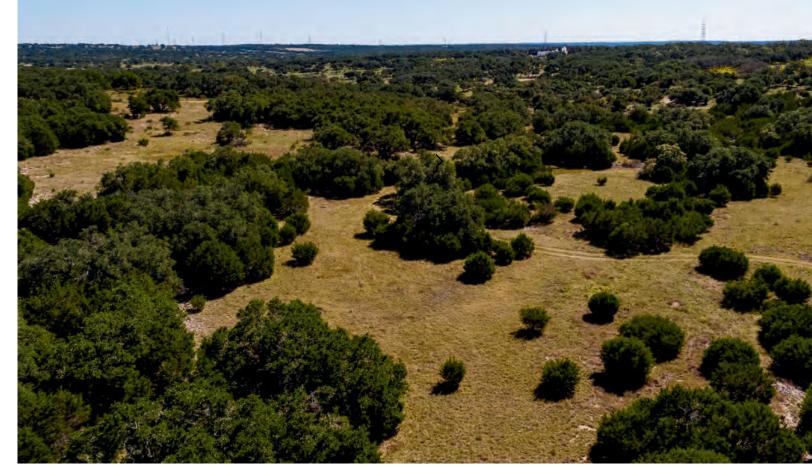

## **CROSSWAY RANCH**

**350 ACRES • KERR COUNTY** 

Located just 19 miles northwest of Kerrville, Texas, this 350-acre ranch offers stunning views and year-round recreational opportunities. The gently rolling terrain, scattered with mature oak trees, is perfect for wildlife watching or hiking. With nearly half a mile of IH-10 frontage road access, the property is ideal for commercial ventures, ranching, or personal use. Equipped with a water well and electricity, it's ready for development or your dream home. Whether for a private retreat or ranching, this land offers a unique chance to own a piece of the Texas Hill Country.