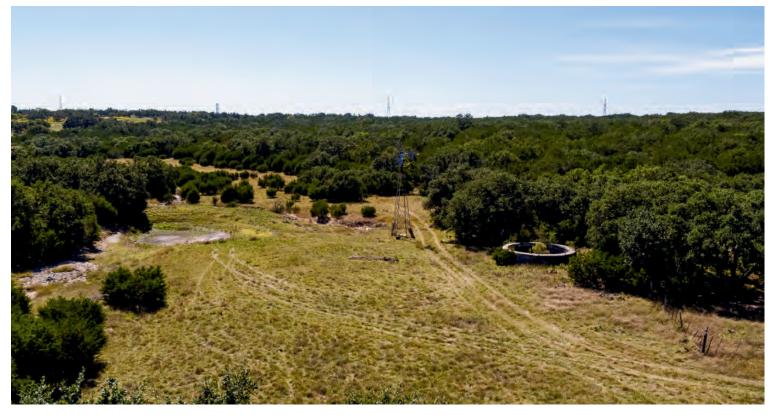

## **CROSSWAY RANCH**

**350 ACRES • KERR COUNTY** 

Located just 19 miles northwest of Kerrville, Texas, this 350-acre ranch offers stunning views and year-round recreational opportunities. The gently rolling terrain, scattered with mature oak trees, is perfect for wildlife watching or hiking. With nearly half a mile of IH-10 frontage road access, the property is ideal for commercial ventures, ranching, or personal use. Equipped with a water well and electricity, it's ready for development or your dream home. Whether for a private retreat or ranching, this land offers a unique chance to own a piece of the Texas Hill Country.