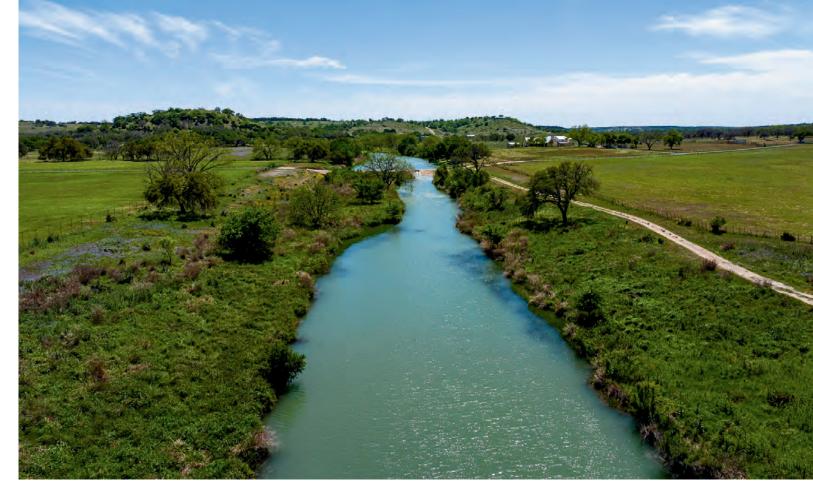

## WOLF CREEK RANCH 331 ACRES • GILLEPSPIE COUNTY

Nestled in the heart of Texas Hill Country, just 12 miles from Fredericksburg, Wolf Creek Ranch offers 331 acres of pure serenity. Boasting over half a mile of Wolf Creek, a stunning creek-fed lake, and three ground water wells, this property is a water-rich paradise. The 7,500 sq. ft. custom-built main house, incorporating a vintage 1800s rock home, features 4 bedrooms, 3.5 baths, and all modern amenities. With a 3bedroom guest house, 2-bedroom mobile home, and a 1bedroom casita, this ranch is the ultimate retreat. Don't miss out on this Gillespie County treasure!