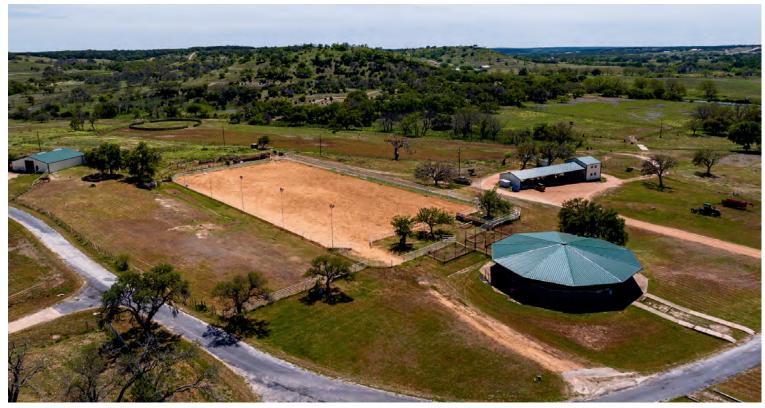

## WOLF CREEK RANCH 331 ACRES • GILLEPSPIE COUNTY

Nestled in the heart of Texas Hill Country, just 12 miles from Fredericksburg, Wolf Creek Ranch offers 331 acres of pure serenity. Boasting over half a mile of Wolf Creek, a stunning creek-fed lake, and three ground water wells, this property is a water-rich paradise. The 7,500 sq. ft. custom-built main house, incorporating a vintage 1800s rock home, features 4 bedrooms, 3.5 baths, and all modern amenities. With a 3bedroom guest house, 2-bedroom mobile home, and a 1bedroom casita, this ranch is the ultimate retreat. Don't miss out on this Gillespie County treasure!