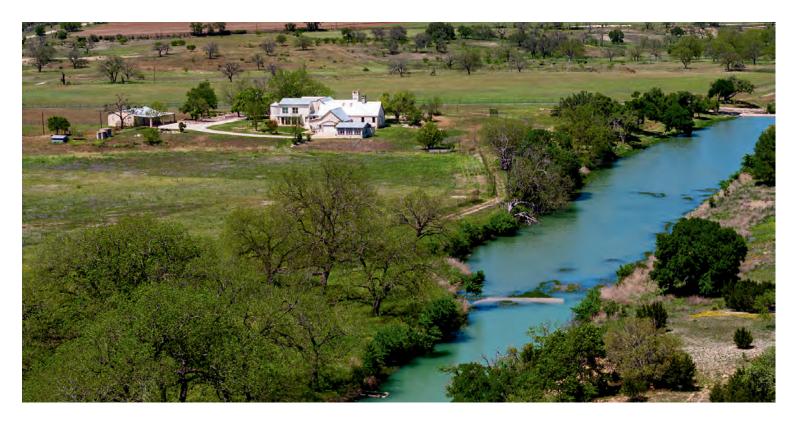

## WOLF CREEK RANCH 331 ACRES • GILLEPSPIE COUNTY

Nestled in the heart of Texas Hill Country, just 12 miles from Fredericksburg, Wolf Creek Ranch offers 331 acres of pure serenity. Boasting over half a mile of Wolf Creek, a stunning creek-fed lake, and three ground water wells, this property is a water-rich paradise. The 7,500 sq. ft. custom-built main house, incorporating a vintage 1800s rock home, features 4 bedrooms, 3.5 baths, and all modern amenities. With a 3bedroom guest house, 2-bedroom mobile home, and a 1bedroom casita, this ranch is the ultimate retreat. Don't miss out on this Gillespie County treasure!