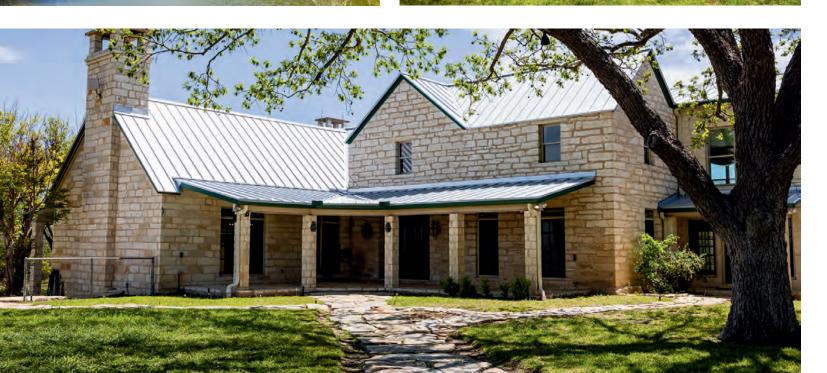

## WOLF CREEK RANCH 331 ACRES • GILLEPSPIE COUNTY

Nestled in the heart of Texas Hill Country, just 12 miles from Fredericksburg, Wolf Creek Ranch offers 331 acres of pure serenity. Boasting over half a mile of Wolf Creek, a stunning creek-fed lake, and three ground water wells, this property is a water-rich paradise. The 7,500 sq. ft. custom-built main house, incorporating a vintage 1800s rock home, features 4 bedrooms, 3.5 baths, and all modern amenities. With a 3bedroom guest house, 2-bedroom mobile home, and a 1bedroom casita, this ranch is the ultimate retreat. Don't miss out on this Gillespie County treasure!