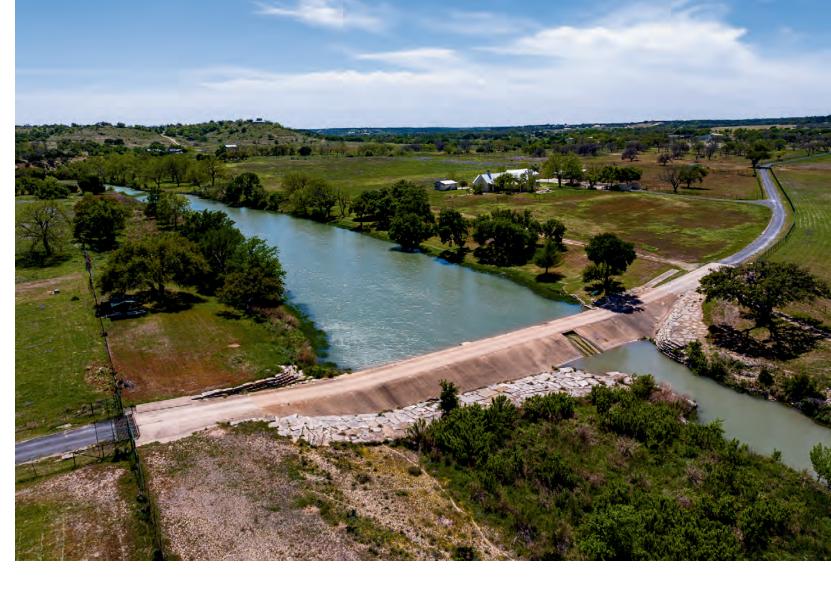

## WOLF CREEK RANCH 331 ACRES • GILLEPSPIE COUNTY

Nestled in the heart of Texas Hill Country, just 12 miles from Fredericksburg, Wolf Creek Ranch offers 331 acres of pure serenity. Boasting over half a mile of Wolf Creek, a stunning creek-fed lake, and three ground water wells, this property is a water-rich paradise. The 7,500 sq. ft. custom-built main house, incorporating a vintage 1800s rock home, features 4 bedrooms, 3.5 baths, and all modern amenities. With a 3bedroom guest house, 2-bedroom mobile home, and a 1bedroom casita, this ranch is the ultimate retreat. Don't miss out on this Gillespie County treasure!